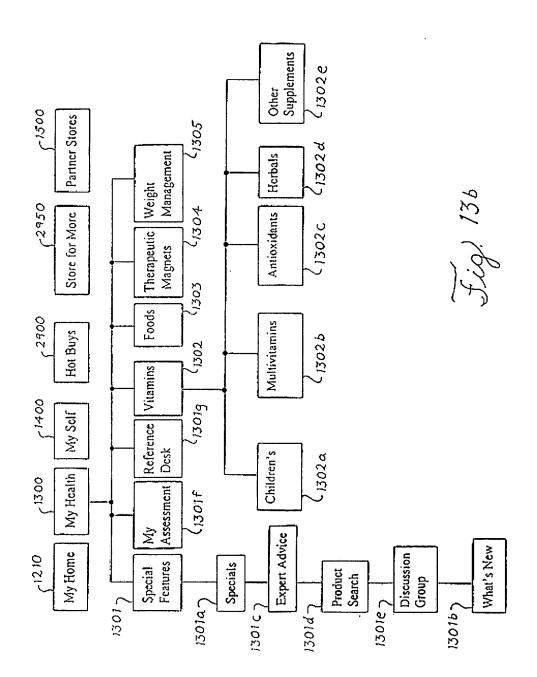

|
| Credit Card Number:                    |        |                 |                                          |       | -                         |                                                        |                                             |
| Expiration Da                          | te:    | Month:<br>Year: |                                          |       | ]                         |                                                        |                                             |
| Purchase 1106                          |        |                 |                                          |       |                           |                                                        |                                             |



































29/40



30/40











35/40